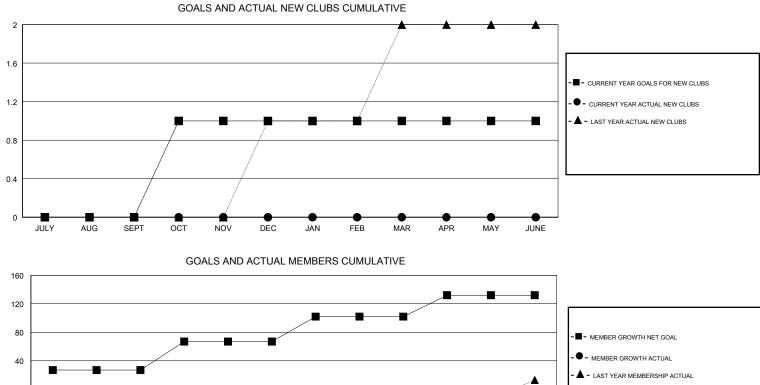

## GMT CA

| Clubs<br>RESULTS FOR 2017-2018 |               |           |               | Members               |                           |                         |                                                    |
|--------------------------------|---------------|-----------|---------------|-----------------------|---------------------------|-------------------------|----------------------------------------------------|
|                                |               |           |               | RESULTS FOR 2017-2018 |                           |                         |                                                    |
| QUARTER                        | NEW CLUB GOAL | NEW CLUBS | DROPPED CLUBS | QUARTER               | MEMBER GROWTH NET<br>GOAL | MEMBER GROWTH<br>ACTUAL | DROPPED<br>MEMBERS ACTUAL<br>(including transfers) |
| JULY/AUG/SEPT                  | 0             | 0         | 1             | JULY/AUG/SEPT         | 27                        | 13                      | 54                                                 |
| OCT/NOV/DEC                    | 1             | 0         | 2             | OCT/NOV/DEC           | 40                        | 20                      | 55                                                 |
| JAN/FEB/MAR                    | 0             | 0         | 1             | JAN/FEB/MAR           | 35                        | 28                      | 44                                                 |
| APR/MAY/JUNE                   | 0             | 0         | 0             | APR/MAY/JUNE          | 30                        | 0                       | 0                                                  |