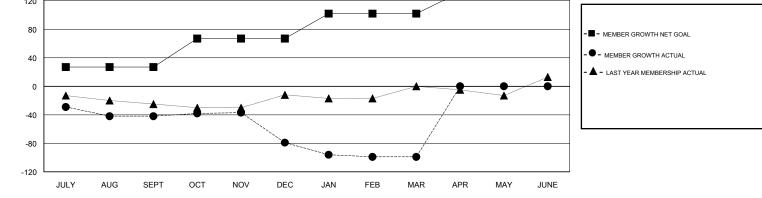

## GMT CA

| Clubs<br>RESULTS FOR 2017-2018 |               |           |               | Members               |                           |                         |                                                    |
|--------------------------------|---------------|-----------|---------------|-----------------------|---------------------------|-------------------------|----------------------------------------------------|
|                                |               |           |               | RESULTS FOR 2017-2018 |                           |                         |                                                    |
| QUARTER                        | NEW CLUB GOAL | NEW CLUBS | DROPPED CLUBS | QUARTER               | MEMBER GROWTH NET<br>GOAL | MEMBER GROWTH<br>ACTUAL | DROPPED<br>MEMBERS ACTUAL<br>(including transfers) |
| JULY/AUG/SEPT                  | 0             | 0         | 1             | JULY/AUG/SEPT         | 27                        | 13                      | 54                                                 |
| OCT/NOV/DEC                    | 1             | 0         | 2             | OCT/NOV/DEC           | 40                        | 20                      | 55                                                 |
| JAN/FEB/MAR                    | 0             | 0         | 1             | JAN/FEB/MAR           | 35                        | 28                      | 44                                                 |
| APR/MAY/JUNE                   | 0             | 0         | 0             | APR/MAY/JUNE          | 30                        | 0                       | 0                                                  |